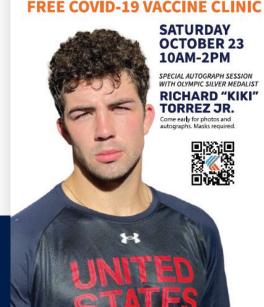

## Featuring

Olympic silver medalist super heavyweight boxer Richard "Kiki" Torrez, Jr. from Tulare, California

**FREE COVID-19 VACCINE CLINIC** 

SATURDAY, OCT. 23 10AM-2PM Kaweah Health Tulare Clinic