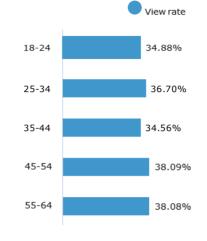

# **General YouTube Demographics Performance**

Kaweah Health

| Age Range | 25%    | 50%    | 75%    | 100%   |
|-----------|--------|--------|--------|--------|
| 18-24     | 63.51% | 44.71% | 37.62% | 33.47% |
| 25-34     | 65.02% | 46.20% | 39.32% | 35.42% |
| 35-44     | 62.42% | 44.30% | 36.93% | 32.84% |
| 45-54     | 64.61% | 47.08% | 40.30% | 36.16% |
| 55-64     | 65.69% | 46.71% | 39.85% | 36.25% |