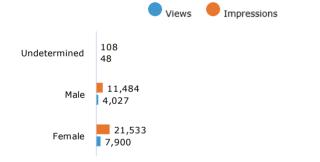

Computers 1,047

5

Undetermined 44.44% Male 35.07% Female 36.69%

View rate

| Gender       | 25%    | 50%    | 75%    | 100%   |
|--------------|--------|--------|--------|--------|
| Female       | 65.59% | 46.52% | 39.26% | 35.28% |
| Male         | 61.40% | 43.86% | 37.31% | 33.24% |
| Undetermined | 68.21% | 52.16% | 45.68% | 41.97% |