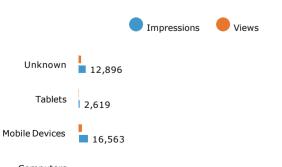

View rate

| Device Type    | 25%    | 50%    | 75%    | 100%   |
|----------------|--------|--------|--------|--------|
| Computers      | 70.70% | 51.15% | 44.31% | 39.94% |
| Mobile Devices | 63.33% | 44.57% | 37.13% | 32.94% |
| Tablets        | 65.02% | 44.41% | 36.99% | 32.53% |
| Unknown        | 64.49% | 46.75% | 40.35% | 36.72% |