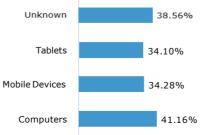

View rate

| Device Type    | 25%    | 50%    | 75%    | 100%   |
|----------------|--------|--------|--------|--------|
| Computers      | 70.70% | 51.15% | 44.31% | 39.94% |
| Mobile Devices | 63.33% | 44.57% | 37.13% | 32.94% |
| Tablets        | 65.02% | 44.41% | 36.99% | 32.53% |
| Unknown        | 64.49% | 46.75% | 40.35% | 36.72% |