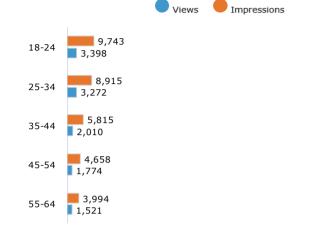

# **General YouTube Demographics Performance**

Kaweah Health

| Age Range | 25%    | 50%    | 75%    | 100%   |
|-----------|--------|--------|--------|--------|
| 18-24     | 63.51% | 44.71% | 37.62% | 33.47% |
| 25-34     | 65.02% | 46.20% | 39.32% | 35.42% |
| 35-44     | 62.42% | 44.30% | 36.93% | 32.84% |
| 45-54     | 64.61% | 47.08% | 40.30% | 36.16% |
| 55-64     | 65.69% | 46.71% | 39.85% | 36.25% |